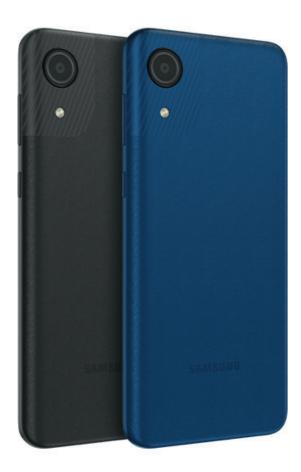

# 5 Up your style quotient

The soft curves and textured back provide an enhanced grip while the striped pattern near the camera adds to the style. Choose from black or blue colors.