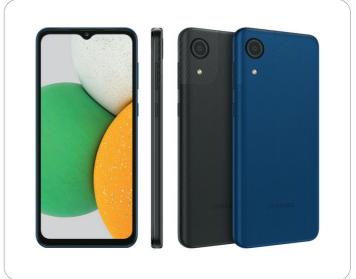

# 5 Up your style quotient

The soft curves and textured back provide an enhanced grip while the striped pattern near the camera adds to the style. Choose from black or blue colors.