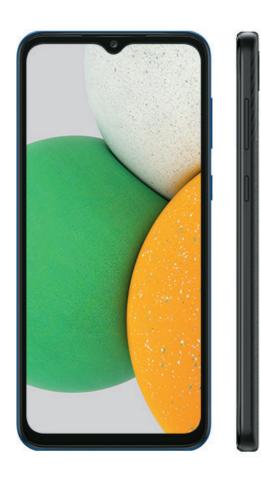

## Maximize your view

# 2 Power that keeps you going

Thanks to the large 16.55cm (6.5")\* Infinity-V display with HD+ resolution, your everyday content looks better, sharper, crisper and clearer.

The 5,000mAh (typical)<sup>1</sup> battery lets you keep doing what you do, for hours on end.