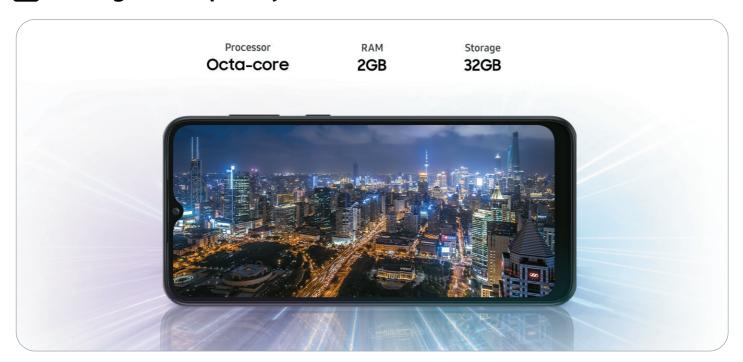

### Storage and speed you can count on

Galaxy A03 Core combines Octa-core processing power with up to 2GB of RAM for fast and efficient performance. It also comes with 32GB of internal storage (expandable up to 1TB)