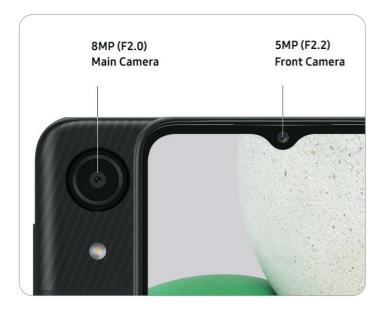

## 4 Snap stunning photos

Capture clear, beautiful photos with an 8MP rear camera with f2.0 aperture for brighter photos and snap sharp selfies with a 5MP front camera.