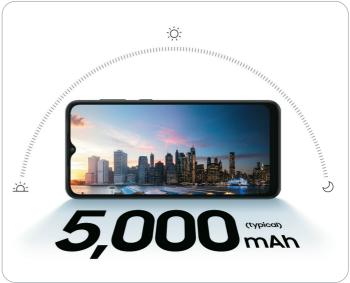

# 2 Power that keeps you going

Thanks to the large 16.55cm (6.5")\* Infinity-V display with HD+ resolution, your everyday content looks better, sharper, crisper and clearer.

The 5,000mAh (typical)<sup>1</sup> battery lets you keep doing what you do, for hours on end.