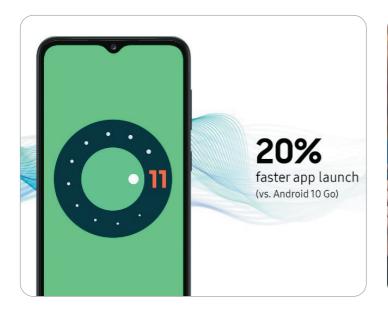

### 6 Faster and safer

With Android11 Go, expect a 20% faster app launch time and a secure experience with the Safe Folder feature that protects all that you want.