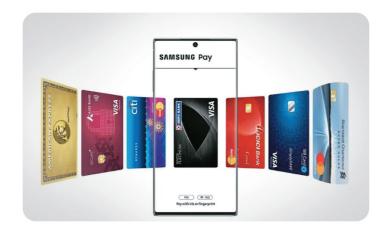

# Secure, effortless and contactless payments

Samsung pay: the simple way

Click to know more