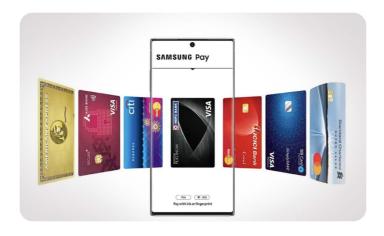

# Secure, effortless and contactless payments

Samsung pay: the simple way

Click to know more

Knox security locks in your privacy Click to know more