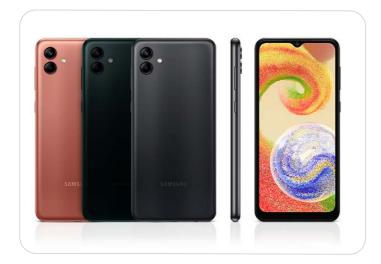

### Minimal look, quality design

The new Ambient Edge design matches an alluring curved edge with a glossy back that looks and feels great. \*Available in Black, Green, and Copper.