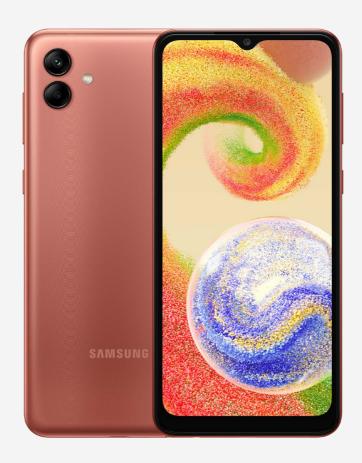

# 2 More display means more room to play

Expand your view to the 16.55cm\*\* Infinity-V Display of Galaxy A04 and see what you've been missing.