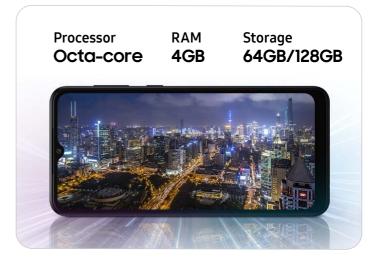

### Galaxy A04

| Display   | 16.55cm* Infinity-V Display                            |
|-----------|--------------------------------------------------------|
| Processor | Octa-core processor                                    |
| Battery   | 5000mAh (typical) battery~                             |
| Camera    | 50MP Main Camera                                       |
| Memory    | Power with up to 8GB <sup>^</sup> Memory with RAM Plus |

# Storage and speed you can count on

Galaxy A04 combines Octa-core processing power with up to 4GB of RAM<sup>^</sup> for fast and efficient performance for the task at hand. And add up to 1TB<sup>^^</sup> more with microSD card.