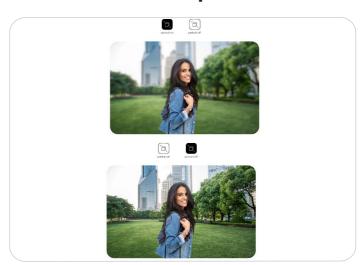

## **5** Share selfies that stand out

With the Galaxy A04 5MP Front Camera\* and bokeh effect. It's easy to snap stunning selfies that feature more you and less background.