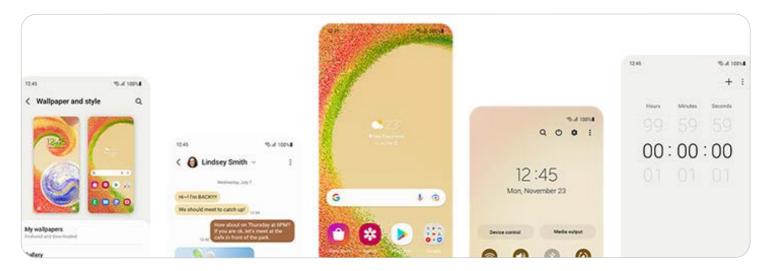

### Your Galaxy. Your Way

Dolby

Own something that's truly yours. Customise your Galaxy with One UI Core 4.1° and give your phone an edgy look to match your vibes. Create a bespoke tool that assists your tasks seamlessly and makes your favourite features readily accessible.