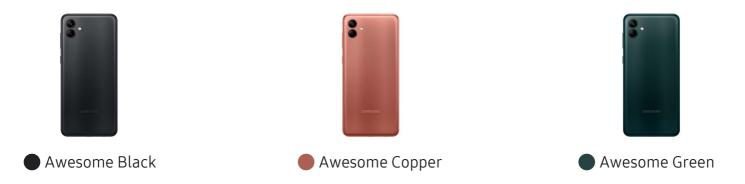

### Minimal look, quality design

The new Ambient Edge design matches an alluring curved edge with a glossy back that looks and feels great. \*Available in Black, Green, and Copper.