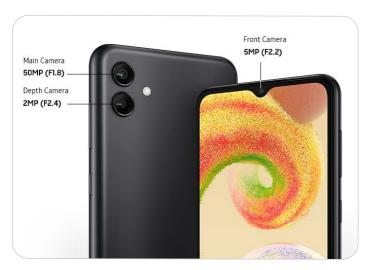

# Awesome 50MP Camera, capture every detail

Snap memorable moments in clear detail with the 50MP Main Camera\*. Turn your gallery into a treasure trove of photos taken with your creative touch.

## 4 Bring the focus to the front with Depth Camera

Adjust the background blur for high-quality portrait shots that make your subject truly stand out. The 2MP Depth Camera lets you adjust the depth of field in your photos.

## **5** Share selfies that stand out

With the Galaxy A04 5MP Front Camera\* and bokeh effect. It's easy to snap stunning selfies that feature more you and less background.