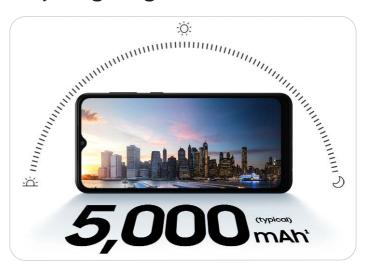

# 6 Power that keeps you going

The 5,000mAh (typical)\*\* battery lets you keep doing what you do, for hours on end. Al power management detects and adjusts to your mobile usage habits for long-lasting power.