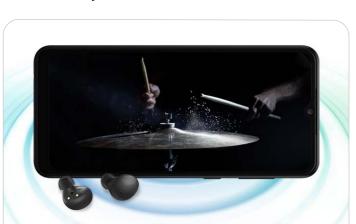

# **2** Go beyond the ordinary listening experience with Dolby Atmos

Simply plug in your headphones and you'll be transported to the middle of your music and movies. With Dolby Atmos\*, you'll hear sound that's full, loud and seems to surround you in the scene.