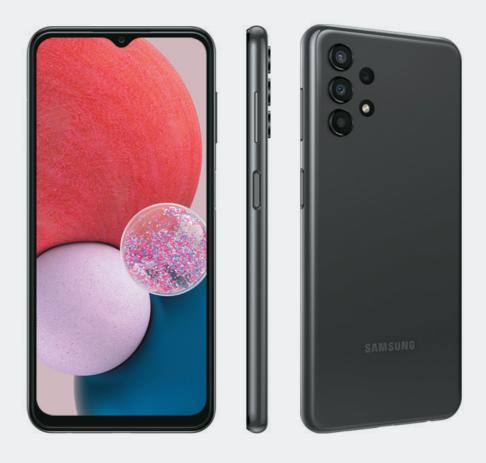

### Galaxy A13

| Display   | 16.76cm FHD+ Infinity-V display                                              |
|-----------|------------------------------------------------------------------------------|
| Processor | Octa-core processor                                                          |
| Battery   | 5000mAh (typical)* battery                                                   |
| Memory    | 4/6GB RAM (up to 6GB RAM Plus)<br>Up to 128GB storage (expandable up to 1TB) |
| Camera    | 50MP Quad camera                                                             |