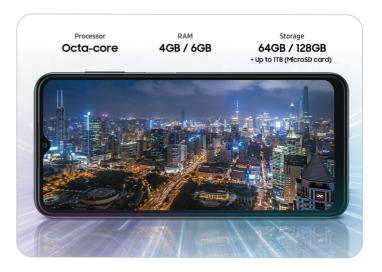

#### Speed up and store more

The Galaxy A13 combines Octa-core processing power with up to 4GB/6GB of RAM for fast and efficient performance. Enjoy 64GB/128GB of internal storage and add up to 1TB more with MicroSD card.