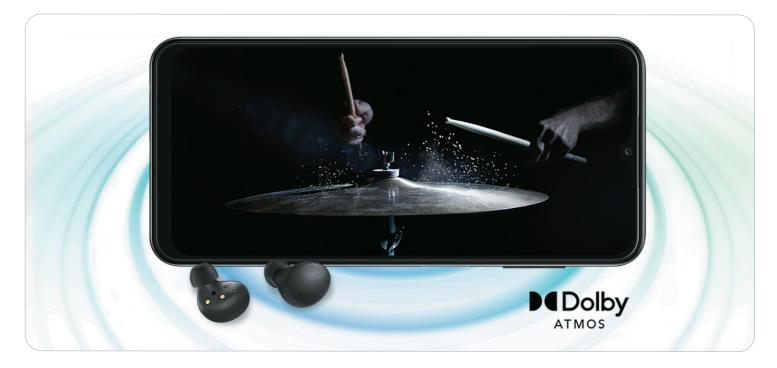

### **5** Go beyond the ordinary listening experience with Dolby Atmos

Simply plug in your earphones to be transported to the middle of your music and movies. With Dolby Atmos, you'll hear rich and spatial sounds.