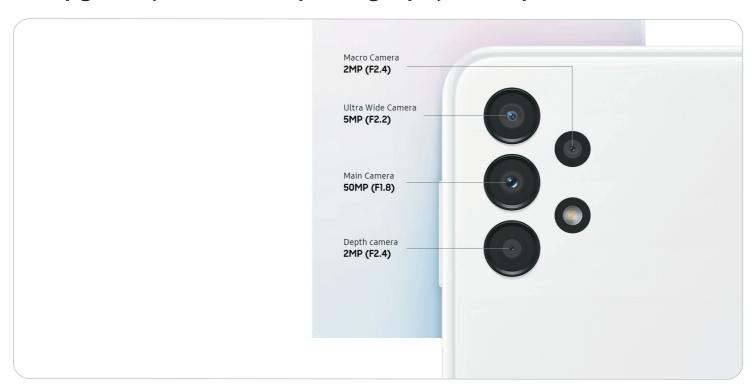

#### 2 Upgrade your mobile photography with quad camera

Snap memorable moments in detail with the 50MP main camera. Expand viewing angle with ultra-wide camera. Customize focus with depth camera, or get closer to details with Macro camera.