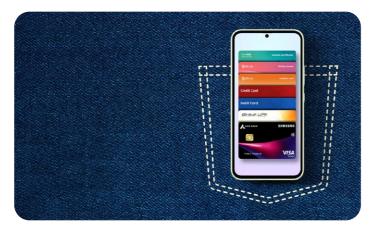

#### All in one place

Meet Samsung Wallet.

Click to know more

Knox security locks in your privacy Click to know more