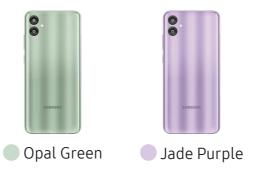

#### 2 Fashionable

Stylish Gloss Design. Get ready to slay with a fresh new look.

• Jade Purple • Opal Green\*\*