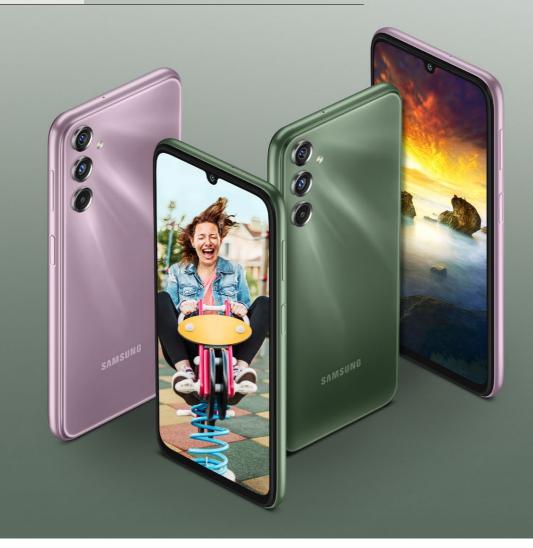

## **5** Revolutionary style

Flaunt your style with signature Galaxy Design in 2 new colours - Electric Black, Mystic Green

Electric Black