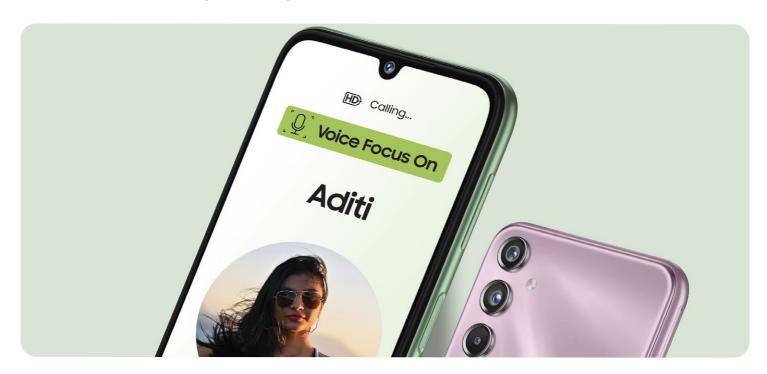

### Revolutionary clarity

Cut out all background noise and be heard loud and clear with Voice Focus\*