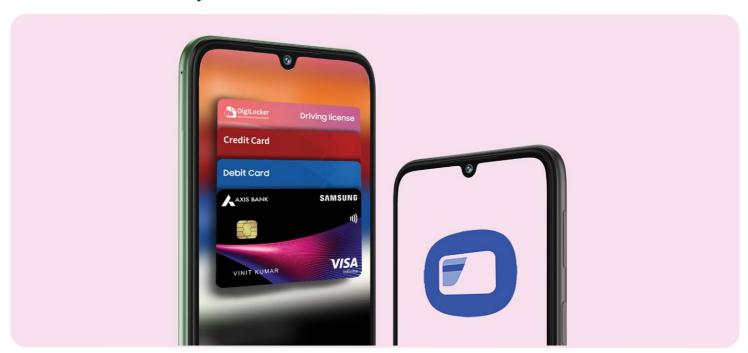

### Revolutionary convenience

Make easy payments and secure important documents, all in one place with the Samsung Wallet