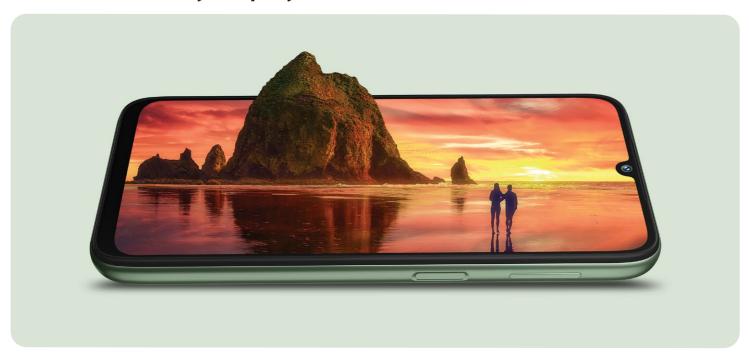

#### 4 Revolutionary display

#### 120Hz sAMOLED Display

Enhanced 16.42cm~ FHD+ sAMOLED Display with 1000 nits Vision Booster and Gorilla® Glass 5 Protection