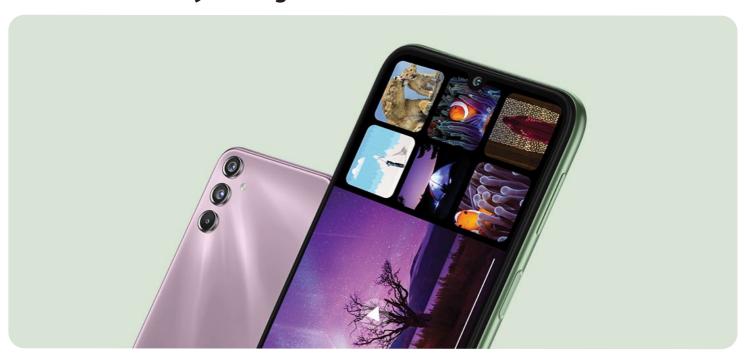

#### **Ultra Wide Camera**

Never miss out on the stunning sight with a 8MP Ultra Wide Camera that sees the world with a 120° angle of view

#### Single Take. Multiple Outputs

Take it all in at once with Single Take and set the mood using various lens effects with Fun modes