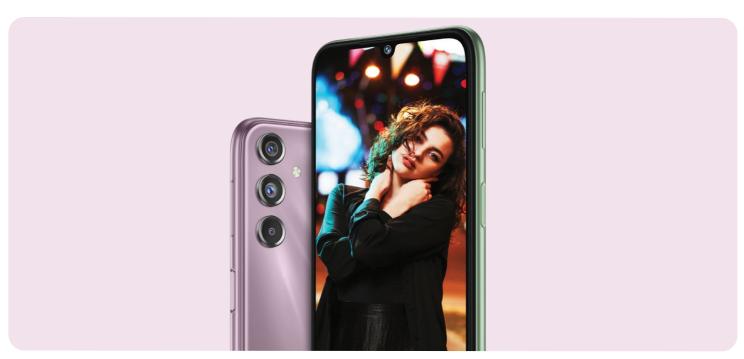

#### 1.2. Nightography

#### **Revolutionary Nightography**

Seize the night with stunning photography with Auto Night Mode