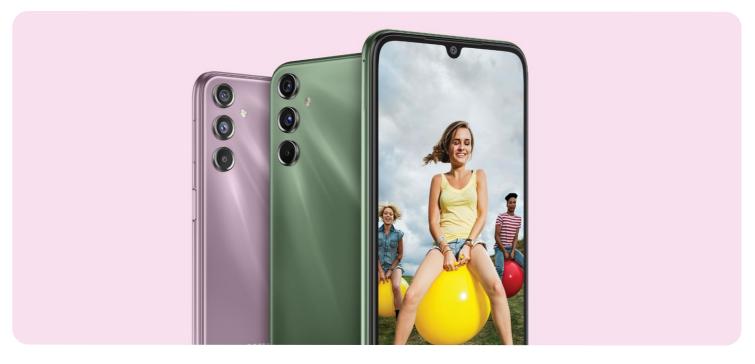

## Revolutionary clicks

#### 1.1. No Shake Cam

#### Revolutionary 50MP No Shake Cam\*

Click all day long with Fun Filters, Nightography, and Single Take while you go shake-free