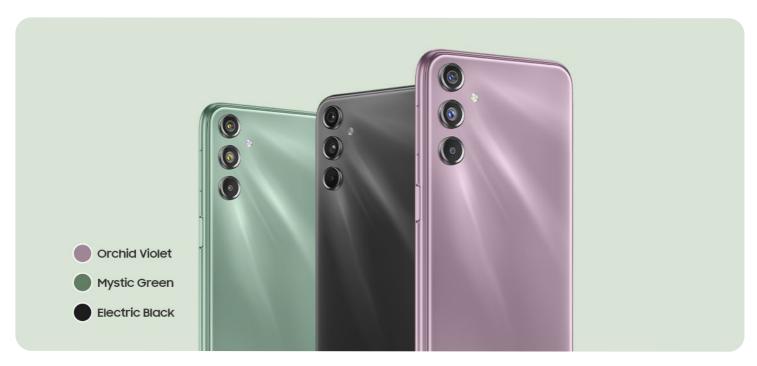

## **5** Revolutionary style

Flaunt your style with signature Galaxy Design in 2 new colours - Electric Black, Mystic Green