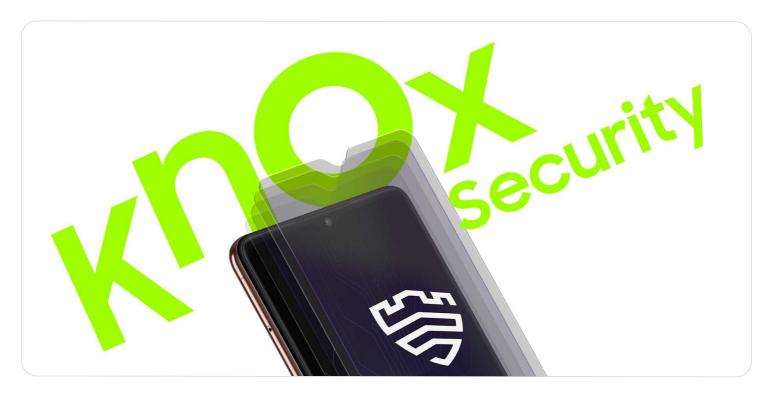

#### 6 More than a Monster. Knox Security.

Multi-layered security that protects your phone's information all the time.