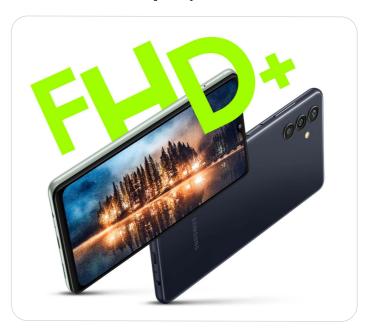

### 4 More than a Monster. FHD+ Display\*.

Watch your favourite stories come alive on the stunning 16.72cm FHD+ Display.