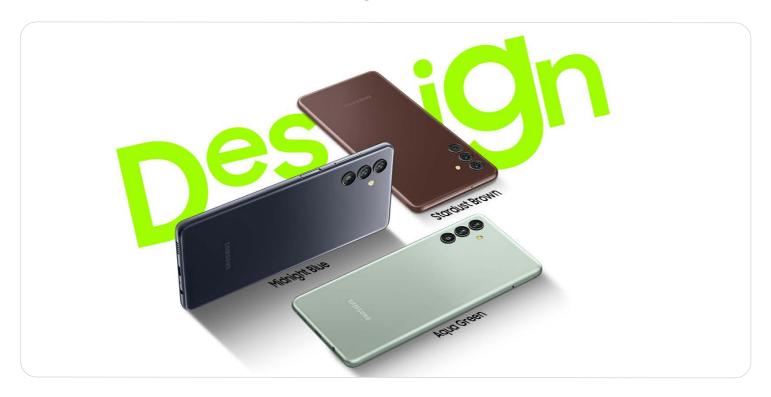

### Galaxy M13

Midnight Blue

Stardust Brown

Aqua Green

#### 8 More than a Monster. Design.

Make a statement with super stylish design and 3 trendy colours\* to match your cool quotient.