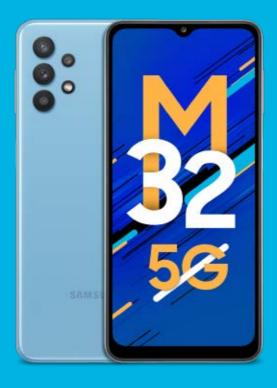

## Galaxy M32 5G

#### **SM-M326BZBIINS**

| the state of the s |                                            |
|--------------------------------------------------------------------------------------------------------------------------------------------------------------------------------------------------------------------------------------------------------------------------------------------------------------------------------------------------------------------------------------------------------------------------------------------------------------------------------------------------------------------------------------------------------------------------------------------------------------------------------------------------------------------------------------------------------------------------------------------------------------------------------------------------------------------------------------------------------------------------------------------------------------------------------------------------------------------------------------------------------------------------------------------------------------------------------------------------------------------------------------------------------------------------------------------------------------------------------------------------------------------------------------------------------------------------------------------------------------------------------------------------------------------------------------------------------------------------------------------------------------------------------------------------------------------------------------------------------------------------------------------------------------------------------------------------------------------------------------------------------------------------------------------------------------------------------------------------------------------------------------------------------------------------------------------------------------------------------------------------------------------------------------------------------------------------------------------------------------------------------|--------------------------------------------|
| Display                                                                                                                                                                                                                                                                                                                                                                                                                                                                                                                                                                                                                                                                                                                                                                                                                                                                                                                                                                                                                                                                                                                                                                                                                                                                                                                                                                                                                                                                                                                                                                                                                                                                                                                                                                                                                                                                                                                                                                                                                                                                                                                        | 16.55cm (6.5")* HD+<br>Infinity-V display  |
| Camera                                                                                                                                                                                                                                                                                                                                                                                                                                                                                                                                                                                                                                                                                                                                                                                                                                                                                                                                                                                                                                                                                                                                                                                                                                                                                                                                                                                                                                                                                                                                                                                                                                                                                                                                                                                                                                                                                                                                                                                                                                                                                                                         | 48MP Rear Quad Camera<br>13MP Front Camera |
| Memory                                                                                                                                                                                                                                                                                                                                                                                                                                                                                                                                                                                                                                                                                                                                                                                                                                                                                                                                                                                                                                                                                                                                                                                                                                                                                                                                                                                                                                                                                                                                                                                                                                                                                                                                                                                                                                                                                                                                                                                                                                                                                                                         | 6/128GB, 8/128GB                           |
| Battery                                                                                                                                                                                                                                                                                                                                                                                                                                                                                                                                                                                                                                                                                                                                                                                                                                                                                                                                                                                                                                                                                                                                                                                                                                                                                                                                                                                                                                                                                                                                                                                                                                                                                                                                                                                                                                                                                                                                                                                                                                                                                                                        | 5000mAh                                    |
| Processor                                                                                                                                                                                                                                                                                                                                                                                                                                                                                                                                                                                                                                                                                                                                                                                                                                                                                                                                                                                                                                                                                                                                                                                                                                                                                                                                                                                                                                                                                                                                                                                                                                                                                                                                                                                                                                                                                                                                                                                                                                                                                                                      | Dimensity 720                              |
| 5G                                                                                                                                                                                                                                                                                                                                                                                                                                                                                                                                                                                                                                                                                                                                                                                                                                                                                                                                                                                                                                                                                                                                                                                                                                                                                                                                                                                                                                                                                                                                                                                                                                                                                                                                                                                                                                                                                                                                                                                                                                                                                                                             | Galaxy 5G - 12 bands support               |

#### 1 #BeFutureReady

Galaxy M32 5G is all geared up for the 5G revolution in India with 12 5G bands support and OS upgrades for 2 years.