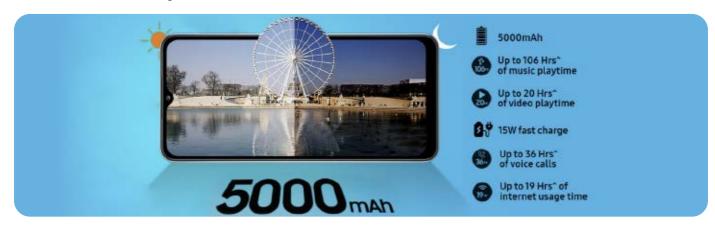

### **1** Go nonstop like a boss

Be truly unstoppable. Stream, share, play and do more with Galaxy M32 5G's massive 5000mAh battery that lasts from day to night.