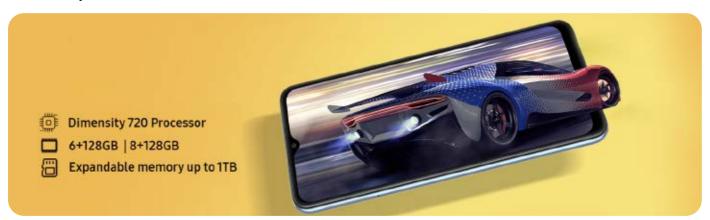

#### 4 Play like a boss

Whether you're busy gaming or multitasking like a pro, the Dimensity 720 processor of the Galaxy M32 5G gives the performance of your phone a boost like never before.