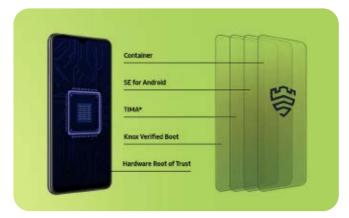

#### 2 Stay secure like a boss

Your data security is most important to us. Now secure what truly matters with our Knox Security from the second you turn it on.