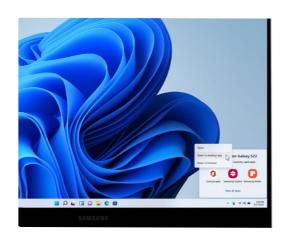

#### What's on your phone, now on your PC

Enable your mobile apps to Galaxy Book2 Pro with Link to Windows\*. Enjoy a seamless inter-device experience for ultimate convenience.