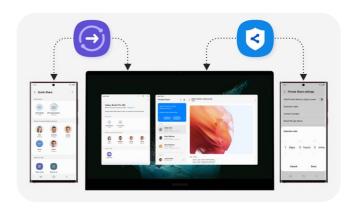

## Multiply productivity with double screen

Duplicate or extend instantly by connecting your Galaxy Book2 Pro with a Galaxy Tab wirelessly to add a second screen.

Share seamlessly<sup>1</sup>

The Quick Share feature conveniently sends files wirelessly across Samsung Galaxy devices. Private Share allows to encrypt files using blockchain technology.