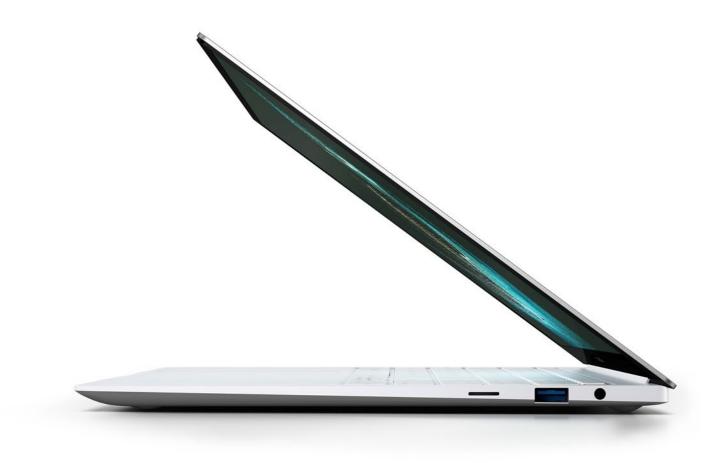

#### 1 Light. Powerful. Made to move in style

The world's thinnest in its class\*. Galaxy Book2 Pro sacrifices nothing on performance yet weighs in super-light with a slim profile.

### 2 Stylish thin & light<sup>^</sup>

This stylish Galaxy Book 2 Pro is 11.2 mm thick and 870 gms for the Internal model.