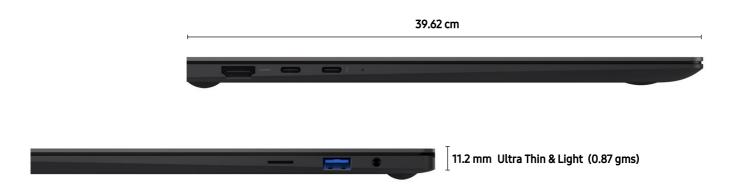

#### 1 Light. Powerful. Made to move in style

The world's thinnest in its class\*. Galaxy Book2 Pro sacrifices nothing on performance yet weighs in super-light with a slim profile.

### 2 Stylish thin & light<sup>^</sup>

This stylish Galaxy Book 2 Pro is 11.2 mm thick and 870 gms for the Internal model.