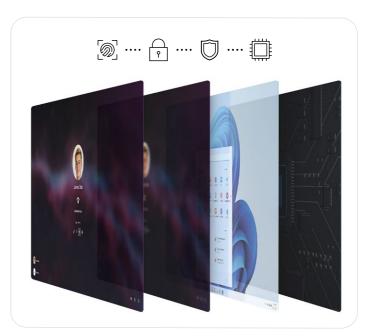

#### 8 Advanced secured-core PC<sup>1</sup>

Protect your laptop from firmware vulnerabilities, shield the operating system from attacks, and boot securely.