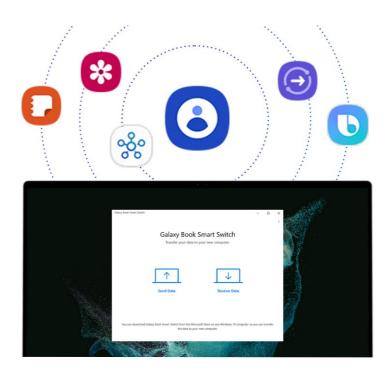

#### Smart Switch and Single Sign-On

Galaxy Book Smart Switch<sup>\*</sup> transfers your files and settings from your old device and Single Sign-On<sup>#</sup> gets you into your Galaxy Ecosystem with just one log-in.