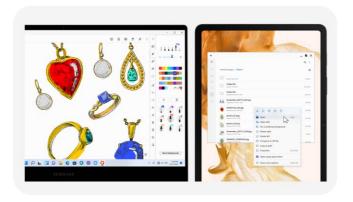

## Multiply productivity with double screen

Duplicate or extend instantly by connecting your Galaxy Book2 Pro with a Galaxy Tab wirelessly to add a second screen.

Share seamlessly<sup>1</sup>

The Quick Share feature conveniently sends files wirelessly across Samsung Galaxy devices. Private Share allows to encrypt files using blockchain technology.