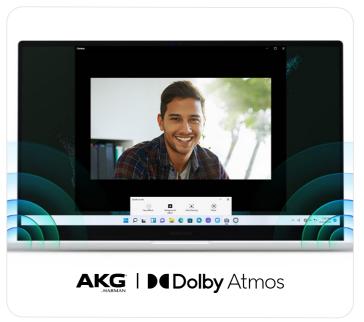

#### **5** Hi-res video

Experience FHD camera with auto framing, Intelligent Noise Cancelling & audio by AKG and Dolby Atmos.