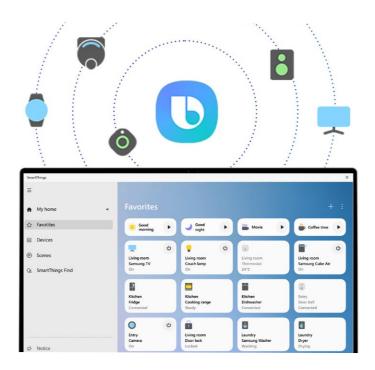

#### Bixby\* and SmartThings

Use smart voice command to ask Bixby about anything you want to know. You even have an option to control SmartThings-compatible devices from your PC.