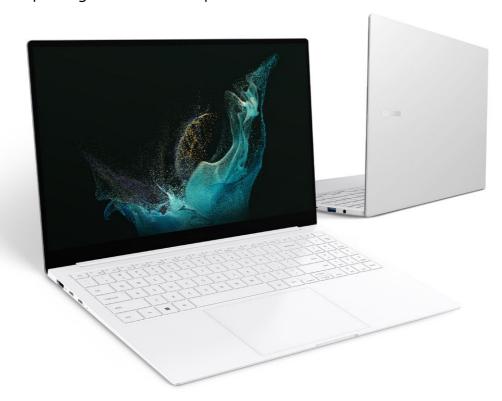

# Galaxy Book2 Pro

#### 4 Super clear pro-display

Enjoy an FHD Super AMOLED touch screen with colour volume of 120%, and a bright display for an amazing viewing experience.