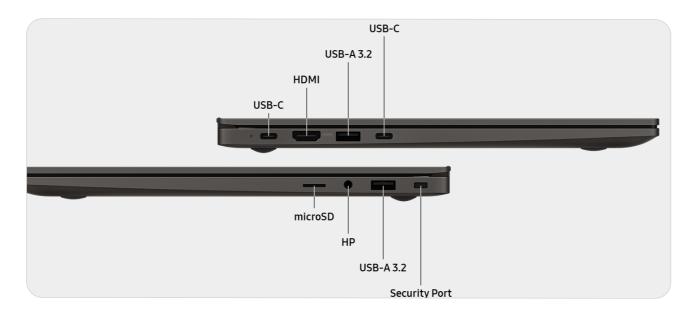

### More ports. More possibilities.

With a wide range of built-in ports, get the plugs and versatility you've been searching for — HDMI, microSD slot and a pair of USB-A and USB-C ports for easy device syncing and quick data transfers. No dongle needed.