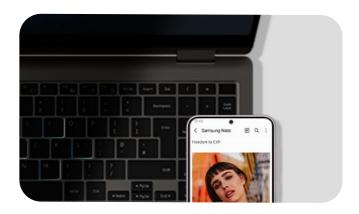

# Pick up where you left off, from phone to PC

Phone Link\*\* puts your recently viewed web pages, texts and even calls right on your PC. No Wi-Fi? Hook up to your phone's data connection via Instant Hotspot.