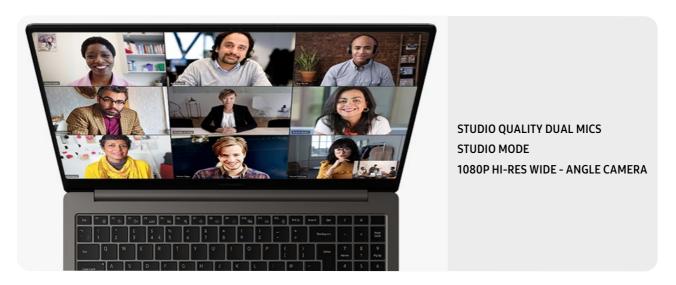

#### 6 Be clear on the call with Studio Mode

Studio Mode gets you camera-ready with smart features - from enhanced AI Noise Cancelling, to Auto Framing\* and background effects. Combined with the wide-angle camera and studio-quality mics, it ensures you look and sound your best on every video call\*\*.