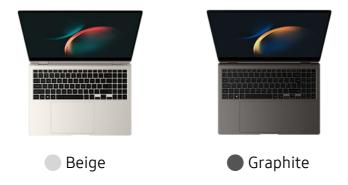

#### 1 Lightweight to work from anywhere

Slimmed down to fit your briefcase with a compact aluminum body that weighs just under 1.6kg, this power-packed laptop is designed to go where you do. Available in Graphite or Silver\*.