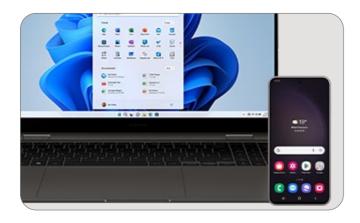

## Multitasking, mastered

Control your Galaxy devices seamlessly across operating systems. Simply sign in with your Samsung account and use your PC to operate your phone or tablet, drag and drop files or copy and paste text and images between devices\*.