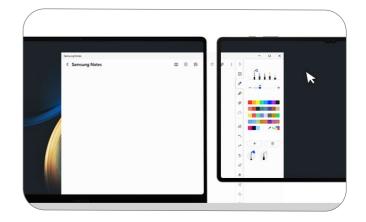

# **Expand your workspace** with Second Screen

Second Screen lets you get an instant dual-monitor experience when you place your PC and tablet side by side. Use Extension Mode to drag and rearrange screens, or Duplicate Mode to mirror one to the other.