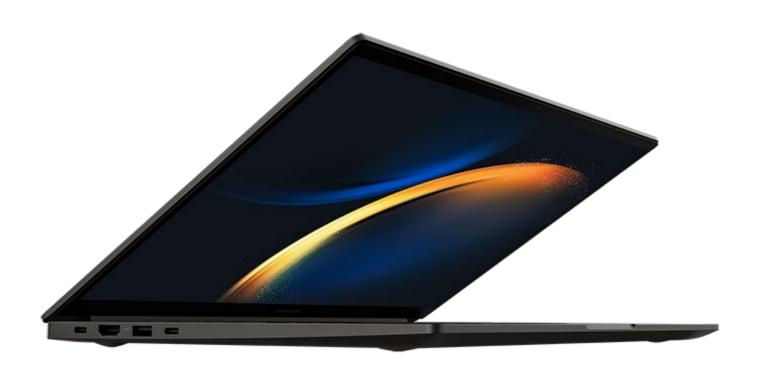

### More ports. More possibilities.

With a wide range of built-in ports, get the plugs and versatility you've been searching for — HDMI, microSD slot and a pair of USB-A and USB-C ports for easy device syncing and quick data transfers. No dongle needed.