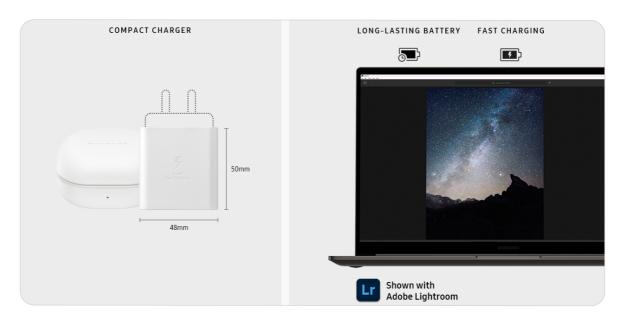

### Battery that lasts through overtime

Power through the day's projects with a long-lasting 54Wh (Rated) battery\* for up to 14 hours of runtime - with a light and compact charger\*\* that works with all your Samsung Galaxy devices.