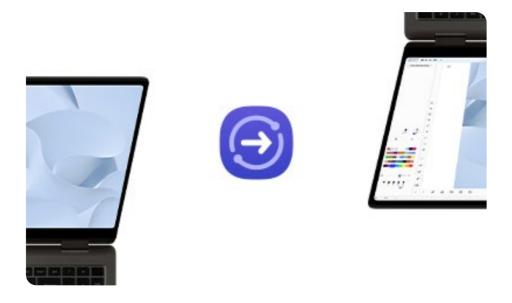

#### **16** Switching made simple

Transferring your data from your old laptop to your Galaxy Book3 Pro is as simple as one, two, switch.