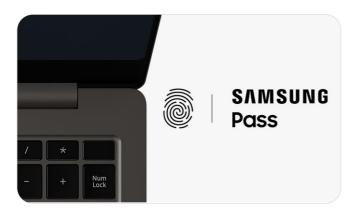

#### **8** Secure wherever you go

Keep your data safe with Secured-Core PC\*. Sophisticated layers of security safeguard the hardware and defend the firmware and OS from attacks. Lock down your IDs and biometrics, so you can work safely from anywhere\*\*.

#### Instant sign-in at your fingertip

Use smart voice command to ask Bixby about anything you want to know. You even have an option to control SmartThings^- compatible devices from your PC.