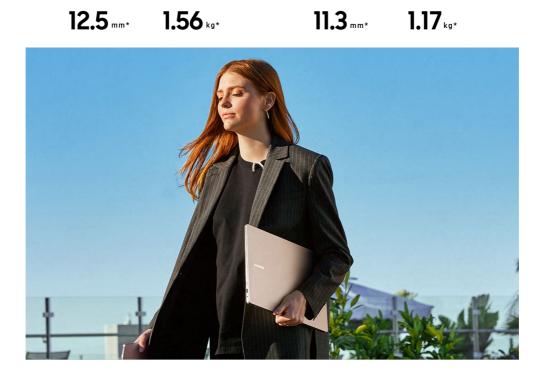

#### Lightweight to work from anywhere

Slimmed down to fit your briefcase with a compact aluminum body that weighs just under 1.6kg\*, this power-packed laptop is designed to go where you do. Available in Graphite or Beige.