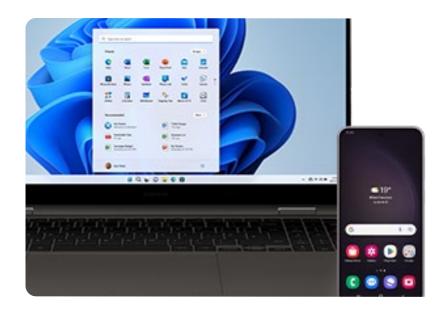

### A seamless experience across Galaxy

Whether it's easily and securely transfering files from and to any Galaxy device or transforming your Galaxy Tablet into an additional display, say hello to a connected experience unlike any other\*.

## 12 Multitasking, mastered

Control your Galaxy devices\*\*
seamlessly across operating systems.
Simply sign in with your Samsung
account and use your PC to operate
your phone or tablet, drag and drop
files or copy and paste text and images
between devices\*.