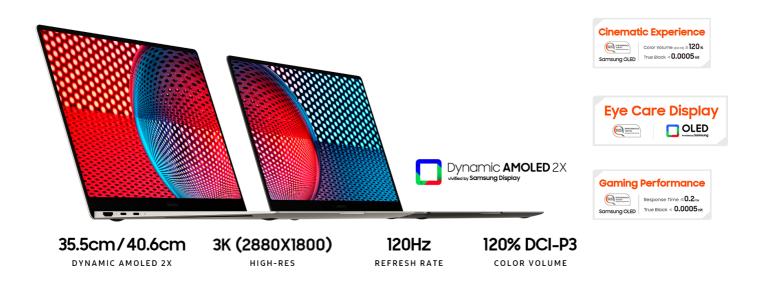

### Your work on full display

Get lost in crisp 3K (2880x1800) resolution and super-smooth 120Hz as they deliver a cinematic and seamless viewing experience. Every detail comes to life on the 35.56cm or 40.6cm screen\*\*.