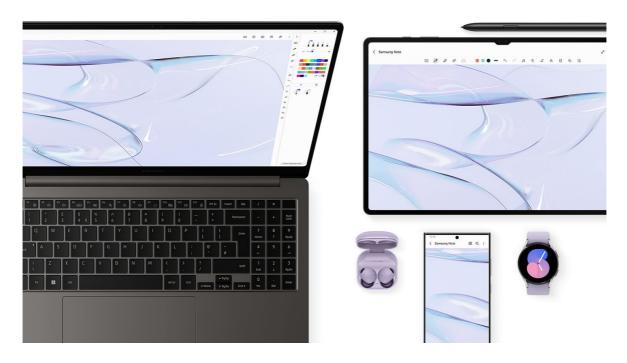

### A seamless experience across Galaxy

Whether it's easily and securely transfering files from and to any Galaxy device or transforming your Galaxy Tablet into an additional display, say hello to a connected experience unlike any other\*.

## 12 Multitasking, mastered

Control your Galaxy devices\*\*
seamlessly across operating systems.
Simply sign in with your Samsung
account and use your PC to operate
your phone or tablet, drag and drop
files or copy and paste text and images
between devices\*.