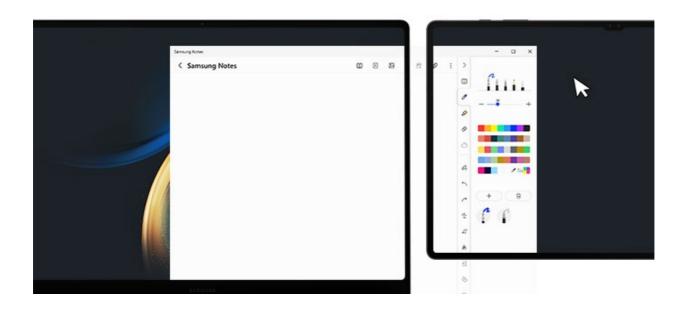

#### **E** Expand your workspace with Second Screen

Second Screen\* lets you get an instant dual-monitor experience when you place your PC and tablet side by side. Use Extension Mode to drag and rearrange screens, or Duplicate Mode to mirror one to the other.