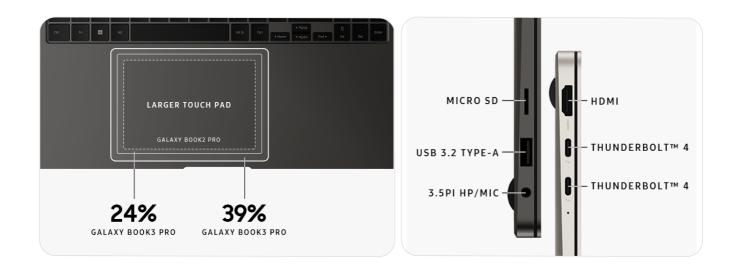

#### More touch pad. More possibility

With an expanded touch pad\*\* and wide range of built-in ports, get the plugs and versatility you've been searching for — HDMI, USB-A, microSD slot and even two Thunderbolt 4 ports for blazing-fast 40 Gbps file transfers. No dongle needed.