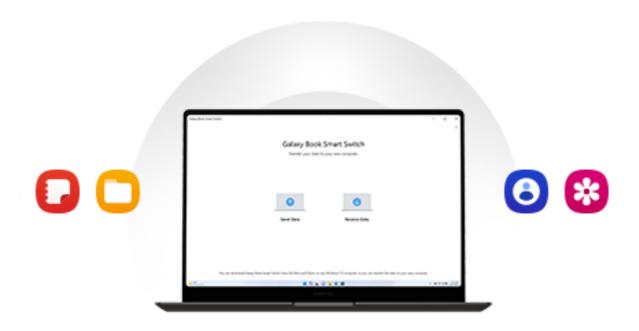

#### **16** Switching made simple

Transferring your data from your old laptop to your Galaxy Book3 Pro is as simple as one, two, switch.