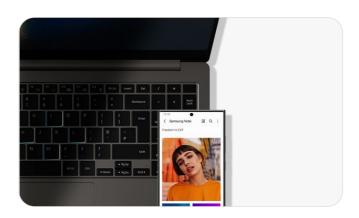

#### **I**S Share quickly, share privately

Quick Share lets\* you seamlessly share files with nearby devices through direct wireless pairing. Need to share something more personal? Private Share\*\* makes sure it stays protected by encrypting your files with blockchain technology.