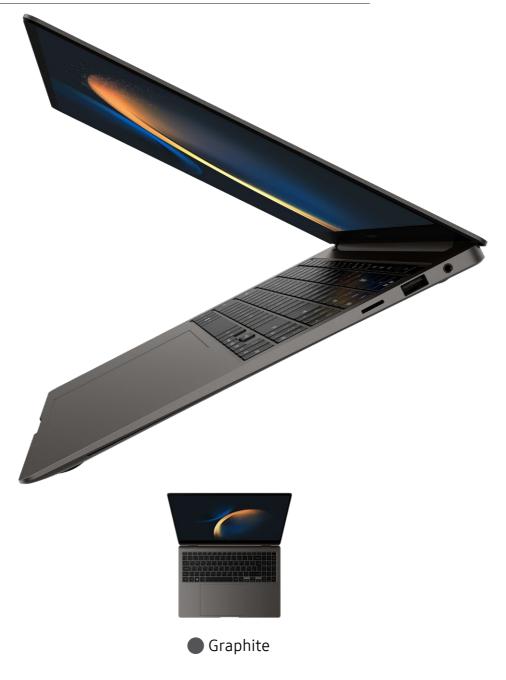

#### Lightweight to work from anywhere

Slimmed down to fit your briefcase with a compact aluminum body that weighs just under 1.6kg\*, this power-packed laptop is designed to go where you do. Available in Graphite or Beige.

#### More touch pad. More possibility

With an expanded touch pad\*\* and wide range of built-in ports, get the plugs and versatility you've been searching for — HDMI, USB-A, microSD slot and even two Thunderbolt 4 ports for blazing-fast 40 Gbps file transfers. No dongle needed.