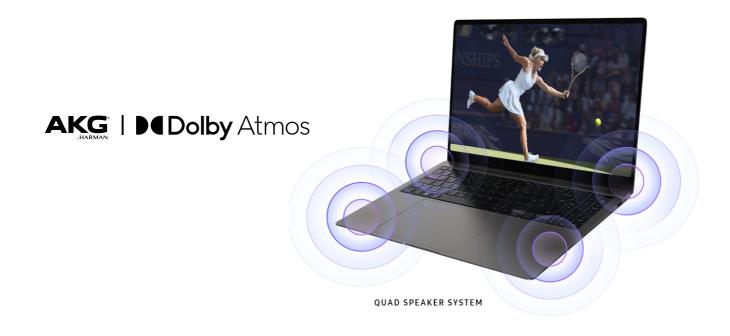

## 6 Break time sounds good

From project kickoff to match kickoff, catch everything with the depth and clarity of the quad-speaker system on Galaxy Book3 Pro. The four immersive speakers are tuned with AKG and Dolby Atmos<sup>^</sup>, so every victory sounds better than ever.