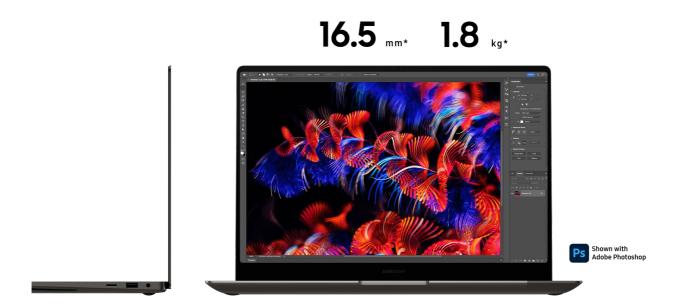

#### Stunning visuals with incredible detail

Dive into the big, photo-real 3K (2880x1800) resolution display on Galaxy Book3 Ultra. The vibrant 40.6cm<sup>2</sup> screen offers a vast, ultra-level viewing and creating experience, made even smoother with 120Hz.

#### **3** Move light. Move fast.

Weighing just under 1.8kg and with a smooth Graphite finish, power has never looked so sleek. Encased in a compact aluminum body, Galaxy Book3 Ultra is ready to follow you on your artistic journey\*.