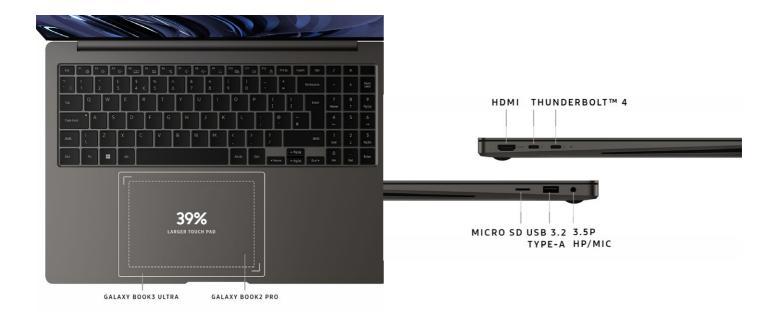

#### 4 More touch pad. More possibility.

With an expanded touch pad and wide range of built-in ports, get the plugs and versatility you've been searching for - HDMI, USB-A, microSD slot and even two Thunderbolt 4 ports for blazing-fast 40 Gbps file transfers. No dongle needed.