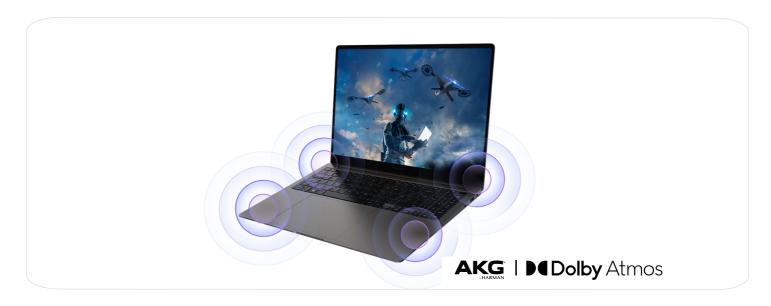

#### **5** Level up your game time

Boost your game with the depth and clarity of the quad-speaker system on your Galaxy Book3 Ultra. The four immersive speakers are tuned with AKG and Dolby Atmos\*, so you don't just hear the sound quality - you feel it.