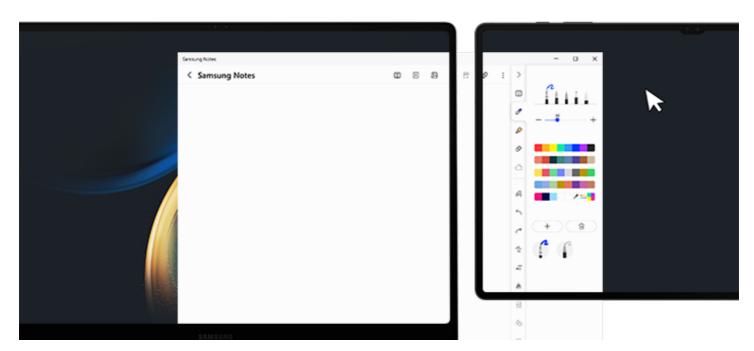

### Double the screen, double the workspace

Second Screen lets you get an instant dual-monitor experience when you place your PC and tablet side by side. Use Extension Mode to drag and rearrange screens, or Duplicate Mode to mirror one to the other.