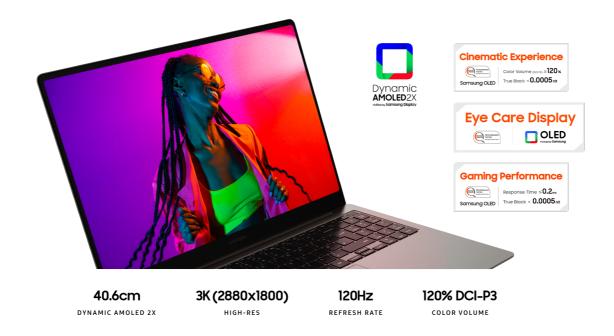

#### Stunning visuals with incredible detail

Dive into the big, photo-real 3K (2880x1800) resolution display on Galaxy Book3 Ultra. The vibrant 40.6cm<sup>2</sup> screen offers a vast, ultra-level viewing and creating experience, made even smoother with 120Hz.