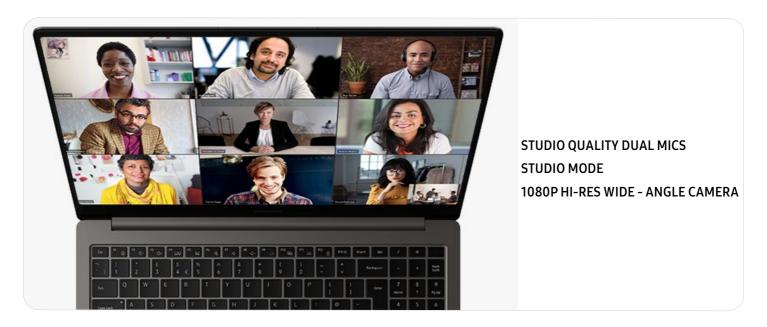

#### 6 Studio Mode has entered the video chat

Studio Mode gets you camera-ready with enhanced AI Noise Cancelling, Auto Framing and background effects. Combined with the wide-angle camera and studio-quality mics, it ensures you look and sound your best on every video call\*\*.