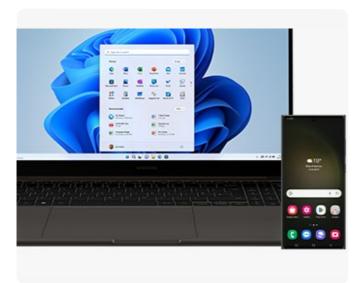

#### Multitasking, mastered

Control your Galaxy devices seamlessly across operating systems. Simply sign in with your Samsung account and use your PC to operate your phone or tablet, drag and drop files or copy and paste text and images between devices\*\*.

#### **I** Use your phone from your PC

Phone Link\* puts your recently viewed web pages, texts and even calls right on your PC. No Wi-Fi? Hook up to your phone's data connection via Instant Hotspot<sup>1</sup>.