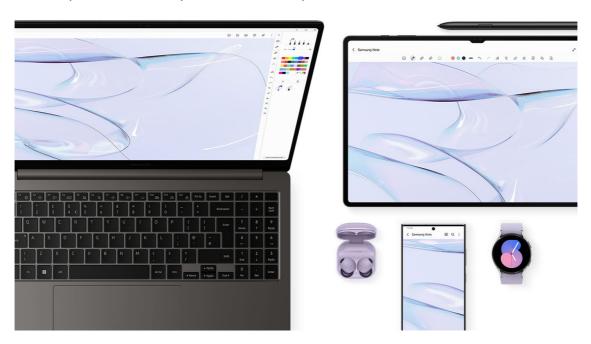

#### Connect your Galaxy seamlessly

Whether it's easily and securely transfering files from and to any Galaxy device or transforming your Galaxy Tablet into an additional display, say hello to a connected experience unlike any other.

#### Multitasking, mastered

Control your Galaxy devices seamlessly across operating systems. Simply sign in with your Samsung account and use your PC to operate your phone or tablet, drag and drop files or copy and paste text and images between devices\*\*.

### Double the screen, double the workspace

Second Screen lets you get an instant dual-monitor experience when you place your PC and tablet side by side. Use Extension Mode to drag and rearrange screens, or Duplicate Mode to mirror one to the other.