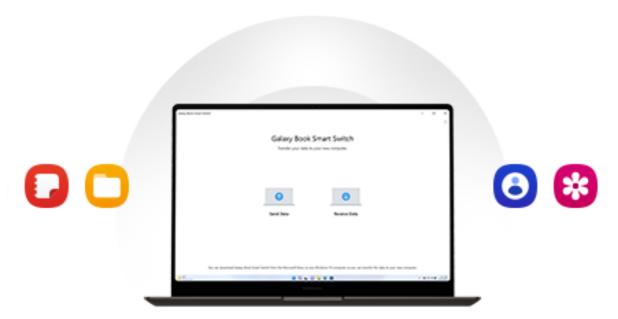

## **B** Switching made simple

Transferring your data from your old laptop to your Galaxy Book3 Pro is as simple as one, two, switch.