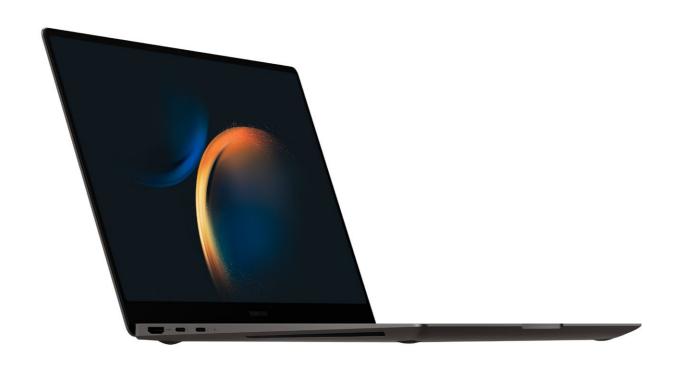

#### **3** Move light. Move fast.

Weighing just under 1.8kg and with a smooth Graphite finish, power has never looked so sleek. Encased in a compact aluminum body, Galaxy Book3 Ultra is ready to follow you on your artistic journey\*.

#### 4 More touch pad. More possibility.

With an expanded touch pad and wide range of built-in ports, get the plugs and versatility you've been searching for - HDMI, USB-A, microSD slot and even two Thunderbolt 4 ports for blazing-fast 40 Gbps file transfers. No dongle needed.