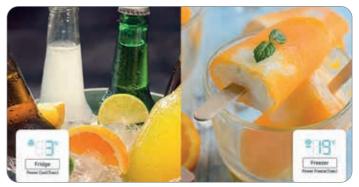

#### **5** Fast cooling and freezing

Power Freeze<sup>--</sup>: Up to 31% faster ice-making

Power Cool\*\*: Up to 31% faster cooling