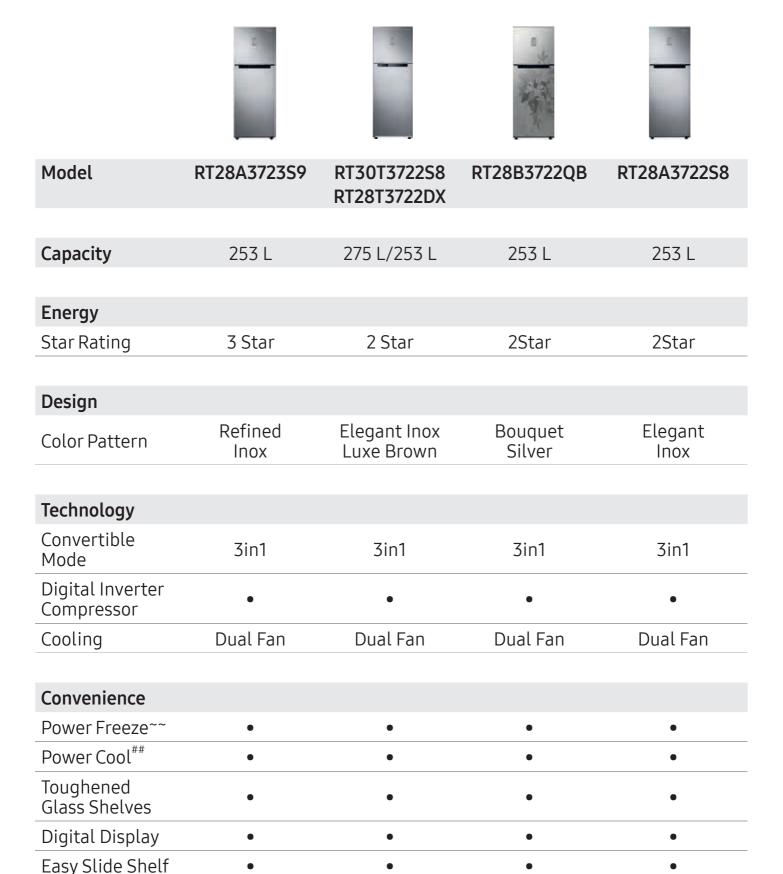

253 L

253 L/244 L

253 L

275 L/253 L

253 L

253 L/244 L

<sup>\*20</sup> year warranty is limited to the compressor only. ^Based on internal testing using the ISO 15502 standard. Awarded a 21 year durability certification by the Association for Electrical, Electronic & Information Technologies in Germany (Verband Deutscher Elektrotechniker – VDE). All products, images, features shown are for representational purpose only, actual may vary. Design/colours subject to availability.

# Line-up: Convertible 3in1

|                                | -                 |                            |               | 10.00                      |
|--------------------------------|-------------------|----------------------------|---------------|----------------------------|
| Model                          | RT30T3743SL       | RT28T3753NV<br>RT28T3753UV | RT28A3743BX   | RT28T3932CR<br>RT28T3932CU |
|                                |                   |                            |               |                            |
| Capacity                       | 275 L             | 253 L                      | 253 L         | 253 L                      |
|                                |                   |                            |               |                            |
| Energy                         |                   |                            |               |                            |
| Star Rating                    | 3 Star            | 3 Star                     | 3 Star        | 2 Star                     |
|                                |                   |                            |               |                            |
| Design                         |                   |                            |               |                            |
| Color Pattern                  | Real<br>Stainless | Wave<br>Steel/Blue         | Luxe<br>Black | Camellia<br>Purple/Blue    |
|                                |                   |                            |               |                            |
| Technology                     |                   |                            |               |                            |
| Convertible<br>Mode            | 3in1              | 3in1                       | 3in1          | 3in1                       |
| Digital Inverter<br>Compressor | •                 | •                          | •             | •                          |
| Cooling                        | Dual Fan          | Dual Fan                   | Dual Fan      | Dual Fan                   |
|                                |                   |                            |               |                            |
| Convenience                    |                   |                            |               |                            |
| Power Freeze~~                 | •                 | •                          | •             | •                          |
| Power Cool <sup>##</sup>       | •                 | •                          | •             | •                          |
| Toughened<br>Glass Shelves     | •                 | •                          | •             | •                          |
| Freshroom#                     | •                 | •                          | •             |                            |
| Digital Display                | •                 | •                          | •             | •                          |
| Easy Slide Shelf               | •                 | •                          | •             | •                          |
| Twist Ice Maker                | •                 | •                          | •             | •                          |

## Line-up: Convertible 3in1

Twist Ice Maker