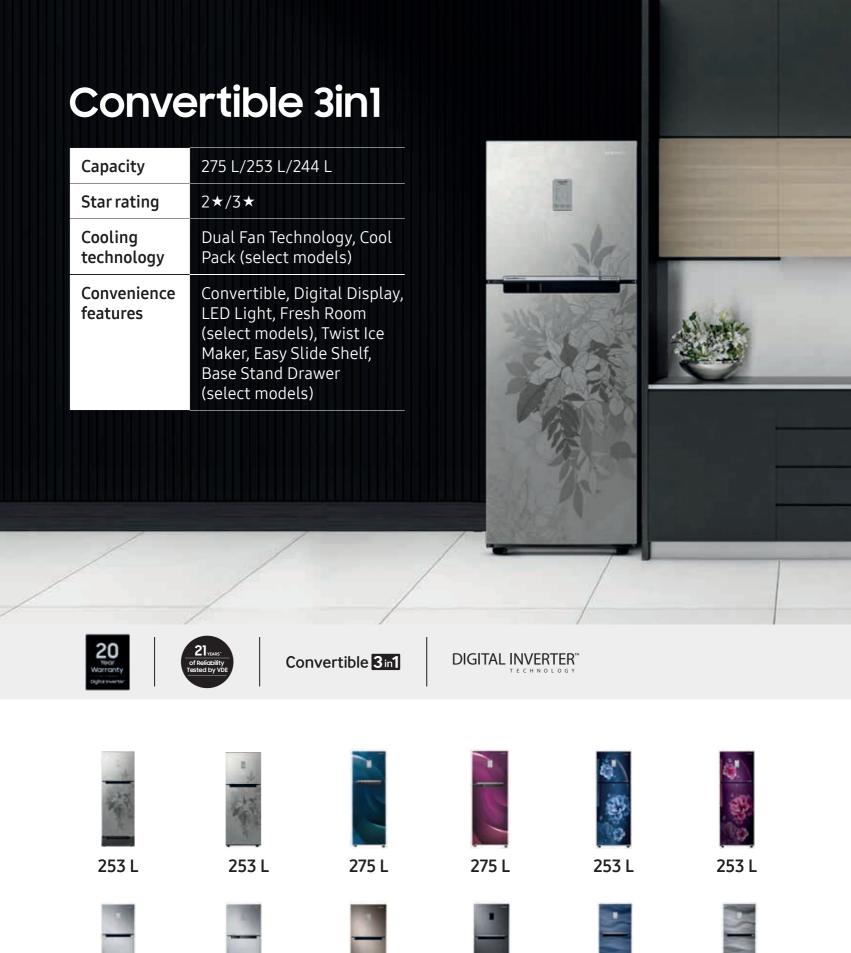

#### Ultimate storage flexibility

The **Convertible Freezer** can be switched into a fridge to create up to 88 liters\* of additional storage space. You can also use the freezer as a mini fridge, minimizing power consumption.