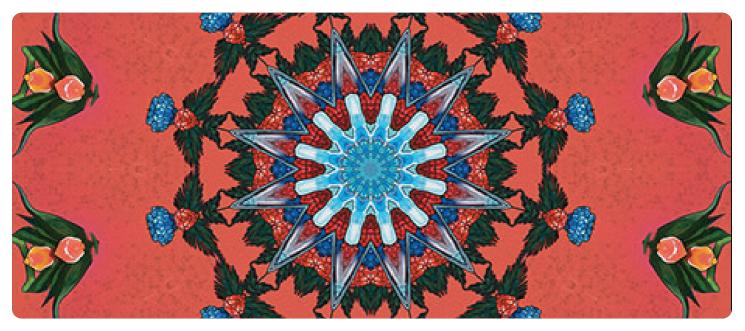

#### **Prism Effect**

Change the mood and aesthetic of your room in an instant using Ambient Mode with the lens cap to create a prism effect.