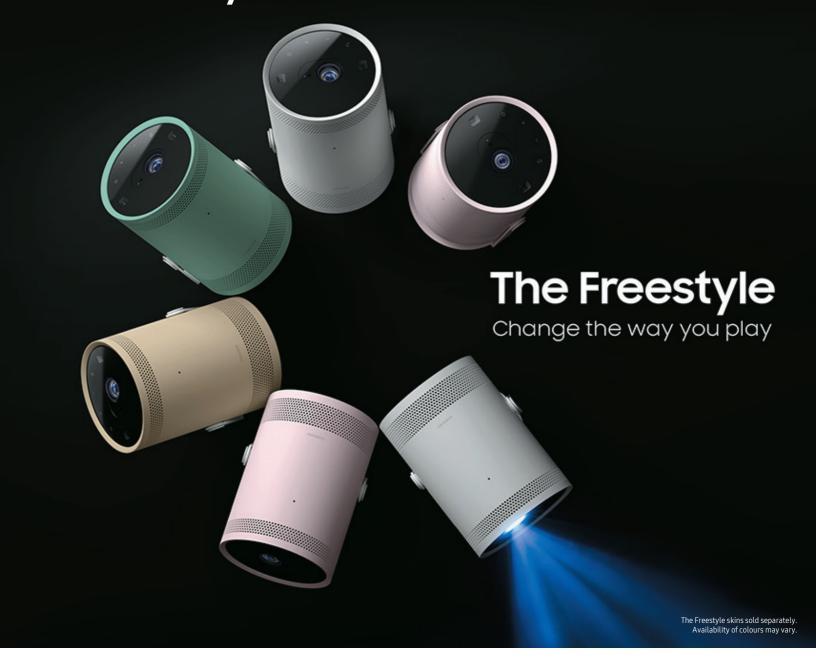

# The Freestyle

Model: LSP3B

Screen output range:

76cm ~ 2m 54cm

## Design that bends the rules

## **All Round Design**

An innovative, compact and round design with a cradle stand that allows you to project your favourite content on any surface.

#### **Prism Effect**

Change the mood and aesthetic of your room in an instant using Ambient Mode with the lens cap to create a prism effect.