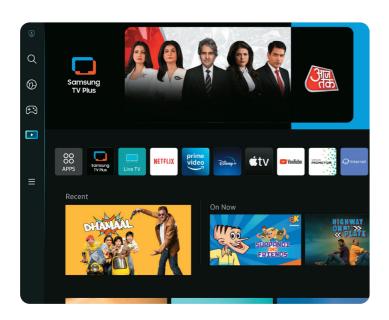

### Smart TV Experience<sup>^</sup>

Enjoy the perks of a Samsung Smart TV on your projector. With The Freestyle, you can learn, work, and watch from virtually anywhere.

#### Multi Voice Assistants\*

Play a movie, pause a show, start a playlist, or find something to watch - all with a simple voice command.