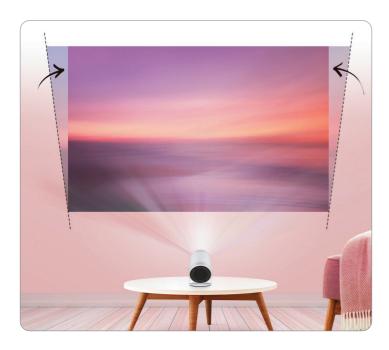

#### **Instant Set-up**

Free yourself from the stress of adjusting the screen. The Freestyle automatically adjusts it to best fit in the surrounding environment without moving the device.

#### **Picture Quality and Screen Size**

Scale your screen size from 76cm to 2m 54cm\* with just the touch of a button and enjoy a theatre-like experience at home in colourful high-definition.