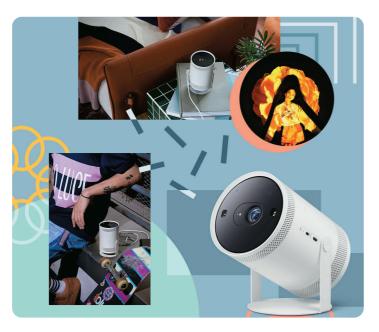

#### **Prism Effect**

Change the mood and aesthetic of your room in an instant using Ambient Mode with the lens cap to create a prism effect.

### Smart TV Experience<sup>^</sup>

Enjoy the perks of a Samsung Smart TV on your projector. With The Freestyle, you can learn, work, and watch from virtually anywhere.

#### Multi Voice Assistants\*

Play a movie, pause a show, start a playlist, or find something to watch - all with a simple voice command.