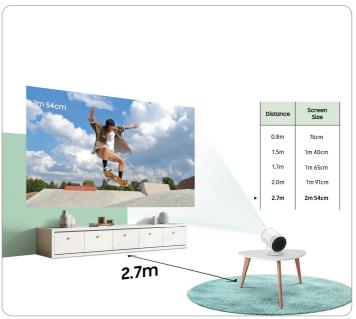

# The Freestyle

Model: LSP3B

Screen output range:

76cm ~ 2m 54cm

#### **Picture Quality and Screen Size**

Scale your screen size from 76cm to 2m 54cm\* with just the touch of a button and enjoy a theatre-like experience at home in colourful high-definition.